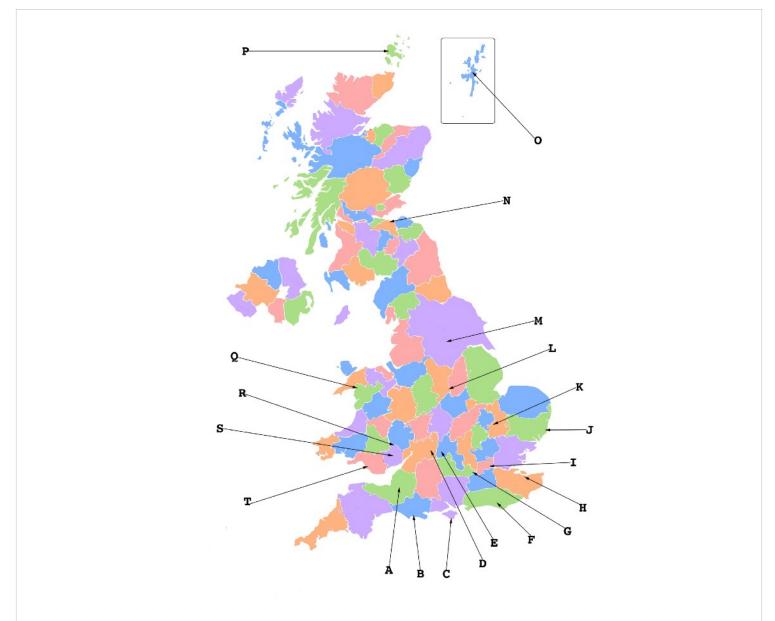

## **U.K. FESTIVALS**

Summer in the UK means festivals; music festivals, arts festivals or food festivals, but do you know where they are held? Just match the letters with the names of the festivals given.

| 1  | Aldeburgh Festival       | J | 11 | Glynebourne Festival             | F |
|----|--------------------------|---|----|----------------------------------|---|
| 2  | Big Feastival            | E | 12 | Green Man Festival               | S |
| 3  | Camberwell Arts Festival | I | 13 | Hay Festival                     | R |
| 4  | Cambridge Folk Festival  | K | 14 | Isle of Wight Festival           | С |
| 5  | Camp Bestival            | В | 15 | Leeds Festival                   | М |
| 6  | Cheltenham Festival      | D | 16 | Porthcawl Elvis Festival         | Т |
| 7  | Download Festival        | L | 17 | Reading Festival                 | G |
| 8  | Edinburgh Festival       | N | 18 | Shetland Folk Festival           | 0 |
| 9  | Festival No 6            | Q | 19 | St Magnus International Festival | Р |
| 10 | Glastonbury Festival     | Α | 20 | Whitsable Oyster Festival        | Н |