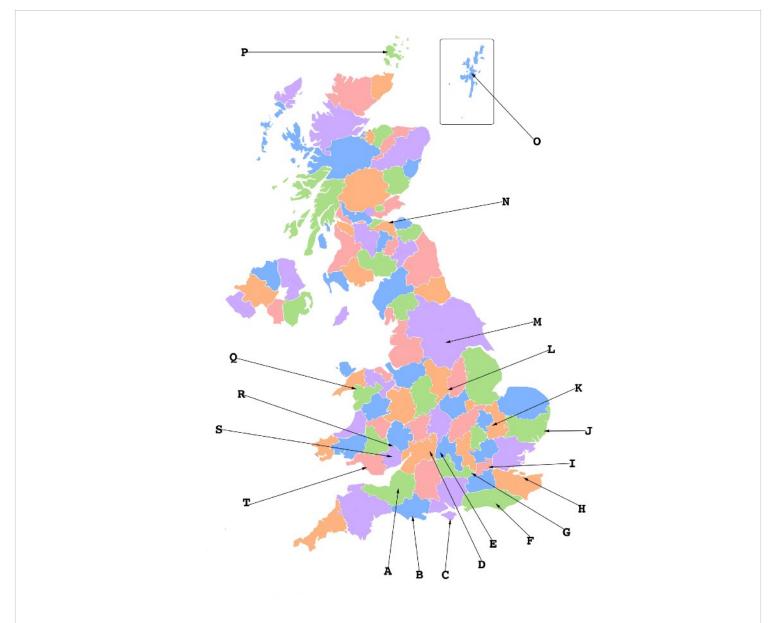

## **U.K. FESTIVALS**

Summer in the UK means festivals; music festivals, arts festivals or food festivals, but do you know where they are held? Just match the letters with the names of the festivals given.

| 1  | Aldeburgh Festival       | 11 | Glynebourne Festival             |  |
|----|--------------------------|----|----------------------------------|--|
| 2  | Big Feastival            | 12 | Green Man Festival               |  |
| 3  | Camberwell Arts Festival | 13 | Hay Festival                     |  |
| 4  | Cambridge Folk Festival  | 14 | Isle of Wight Festival           |  |
| 5  | Camp Bestival            | 15 | Leeds Festival                   |  |
| 6  | Cheltenham Festival      | 16 | Porthcawl Elvis Festival         |  |
| 7  | Download Festival        | 17 | Reading Festival                 |  |
| 8  | Edinburgh Festival       | 18 | Shetland Folk Festival           |  |
| 9  | Festival No 6            | 19 | St Magnus International Festival |  |
| 10 | Glastonbury Festival     | 20 | Whitsable Oyster Festival        |  |