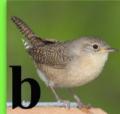

## THE TWELVE DAYS OF CHRISTMAS

# A Partridge in a Pear Tree

What is the name of the actor that portrays Alan Partridge on TV?

#### Two Turtle Doves

Alphabetically what are the names of the first TWO Teenage Mutant Ninja Turtles?

#### Three French Hens

Solve these anagrams to reveal THREE classic French poultry dishes.

- a. UNCHECKED CORN BOIL
- b. GALA UNCORKED
- c. CAKES IN CHURCHES

# Four Calling Birds Can you identify these FOUR British songbirds?









## Five Gold Rings

What are the colours of the FIVE rings on the Olympic flag?

#### Six Geese a-Laying

In what language do the following SIX words translate as EGG?

a. OEUF. b. HUEVO. c. YAI. d. HUA MANU. e. WY. f. MUNA.

#### Seven Swans a-Swimming

Can you name these SEVEN British Olympic swimmers?















## THE TWELVE DAYS OF CHRISTMAS

#### Eight Maids a-Milking

The milk from which animal is used to make the following EIGHT cheeses?
a. CHAIGNOL (France). b. JARLSBERG (Norway) c. CARAVANE (Mauritania) d. DANISH BLUE (Denmark)
e. ROQUEFORT (France) f. STINKING BISHOP (England) g. MOZZARELLA (Italy) h. PULE (Serbia)



















## **Nine Ladies Dancing**

Can you name these NINE ladies who were winners or runners-up in TV's Strictly Come Dancing?

#### Ten Lords