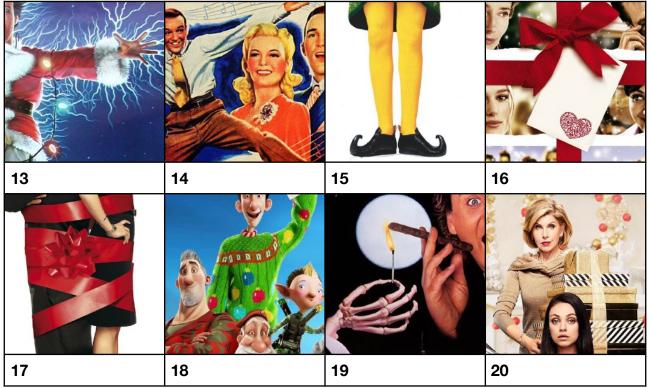

ad you to Christmas carols.

| OOK<br>LISTEN<br>LEARN | Manwayger | HENRYVIII WILLIAMIV GEORGEIII |
|------------------------|-----------|-------------------------------|
| 1                      | 2         | 3                             |
| 0 <sup>I</sup> Humbug  | EEFE IV   | Goat L<br>SNOWDON             |
| 4                      | 5         | 6                             |

## These anagrams are all related to Christmas food and drink.

| 7  | CUTEST SNUFF THING (8,8).   |  |
|----|-----------------------------|--|
| 8  | A BAD RESCUE (5,5).         |  |
| 9  | IN LEWD MULE (6,4).         |  |
| 10 | NEARBY CARS CURE (9,5).     |  |
| 11 | BIKING PALS NEST (4,2,8).   |  |
| 12 | BUNK EQUALS BE BAD (6,3,6). |  |

## Can you name these Christmas movies from the piece of the poster?



## kensquiz.co.uk