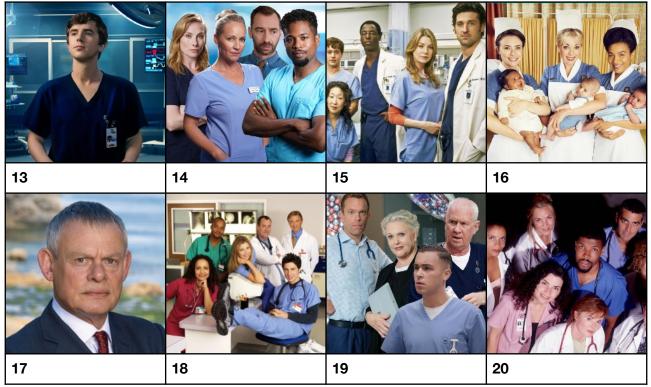

|                   | 1  |                                                                    | 2      | 3                          |
| Pas                                   | scal<br>NHS       |    | S I<br>D L                                                         | C<br>A | complimentary<br>NED       |
|                                       |                   | 4  |                                                                    | 5      | 6                          |

## These anagrams when solved are all medical procedures.

| 7  | I BEAM MANURE  |  |
|----|----------------|--|
| 8  | CHEESY TRY TOM |  |
| 9  | A TIT BUNION   |  |
| 10 | DOPEY CONS     |  |
| 11 | SEXY CHART     |  |
| 12 | UTERUS         |  |

## Can you name the TV medical dramas from these photos?