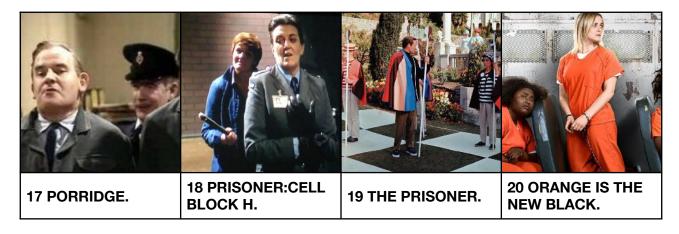

| 6 Banged up in the slammer. | 7 Solitary confinement. | 8 Open prison.   |

### Who were these famous prisoners (of fact and fiction)?

| 9  | THE BIRDMAN OF ALCATRAZ. | ROBERT STROUD.          |
|----|--------------------------|-------------------------|
| 10 | PRISONER 24601.          | JEAN VALJOHN (LES MIS). |
| 11 | THE PRISONER OF AZKABAN. | SIRIUS BLACK.           |
| 12 | PRISONER 466/64.         | NELSON MANDELA.         |

### Solving these anagrams will give you the names of prisons.

| 13 | SUMO CROWD BROWS. | WORMWOOD SCRUBS. |
|----|-------------------|------------------|
| 14 | A NUNS IQ TEN.    | SAN QUENTIN.     |
| 15 | ENLIVEN PLOT.     | PENTONVILLE.     |
| 16 | GRAYEST SWAN.     | STRANGEWAYS.     |

## Can you recognise these prison related TV shows?