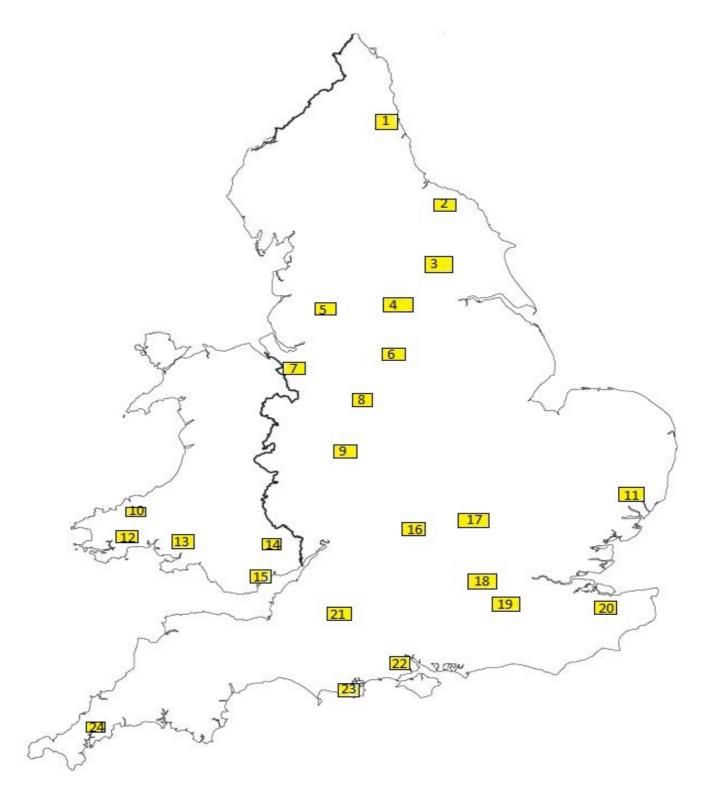

## **TOURIST ATTRACTIONS IN ENGLAND & WALES**

Identify these famous attractions from the list given.

| Alton Towers          | Beamish Open Air Museum | Big Pit                  | Black Country Museum                   |
|-----------------------|-------------------------|--------------------------|----------------------------------------|
| Blenheim Palace       | Camelot Theme Park      | Chatsworth House         | Chester Zoo                            |
| Corfe Castle          | Eden Project            | Flamingo Land Park & Zoo | Internal Fire Museum                   |
| Leeds Castle          | Legoland, Windsor       | Longleat                 | National Botanical Gardens of<br>Wales |
| National Motor Museum | National Media Museum   | National Museum of Wales | National Railway Museum                |
| Oakwood Park          | Sutton Hoo              | Thorpe Park              | Woburn Abbey                           |